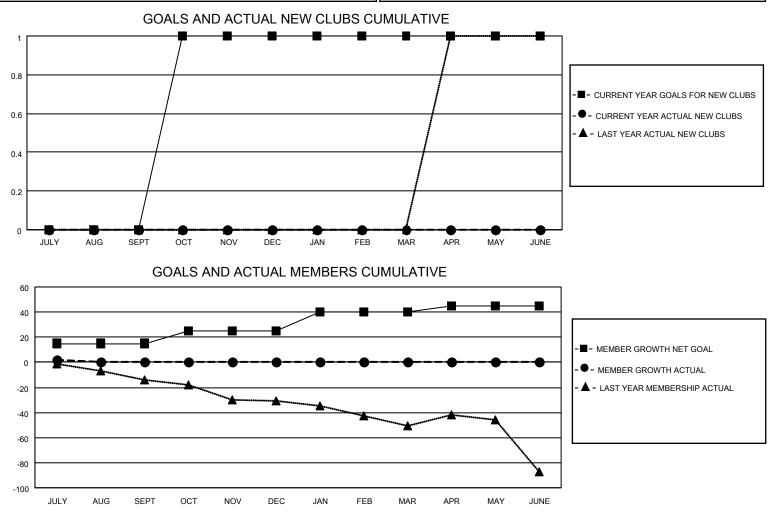

## LOCATION WASHINGTON

District 19 D

Results as of: 7/31/2021

| Clubs                 |               |           |               | Members               |                        |                         |                                                    |  |
|-----------------------|---------------|-----------|---------------|-----------------------|------------------------|-------------------------|----------------------------------------------------|--|
| RESULTS FOR 2021-2022 |               |           |               | RESULTS FOR 2021-2022 |                        |                         |                                                    |  |
| QUARTER               | NEW CLUB GOAL | NEW CLUBS | DROPPED CLUBS | QUARTER               | BER GROWTH NET<br>GOAL | MEMBER GROWTH<br>ACTUAL | DROPPED<br>MEMBERS ACTUAL<br>(including transfers) |  |
| JULY/AUG/SEPT         | 0             | 0         | 0             | JULY/AUG/SEPT         | 15                     | 9                       | 6                                                  |  |
| OCT/NOV/DEC           | 1             | 0         | 0             | OCT/NOV/DEC           | 10                     | 0                       | 0                                                  |  |
| JAN/FEB/MAR           | 0             | 0         | 0             | JAN/FEB/MAR           | 15                     | 0                       | 0                                                  |  |
| APR/MAY/JUNE          | 0             | 0         | 0             | APR/MAY/JUNE          | 5                      | 0                       | 0                                                  |  |